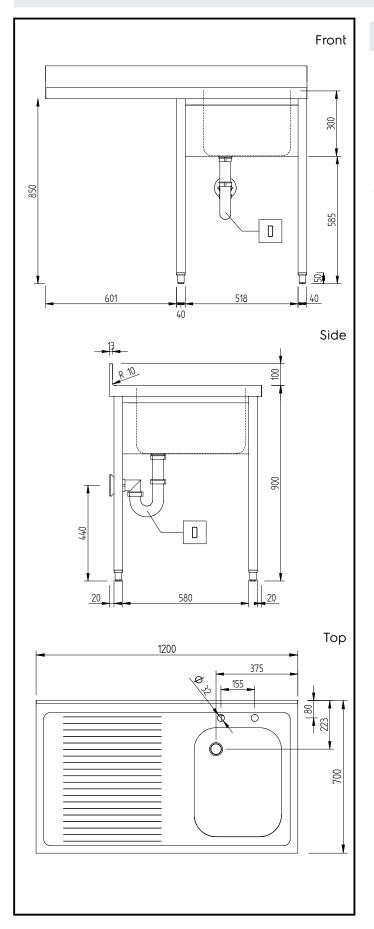

### **Key Information:**

External dimensions, Width:

134124 (GLRISSPE)

External dimensions, Depth:

External dimensions, Height:

Upstand Dimensions, Height:

Upstand Dimensions, Depth:

Upstand Dimensions, Radius:

R=10

Bowls number

Bowl dimensions 400X500XH250

Worktop thickness: 50 mm
Net weight: 30 kg